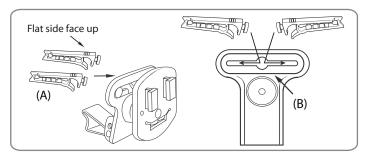

# SM229-SRVC & CM929-SRVC Swivel Vent Universal Mobile Phone or PDA Mount

**Pedestal Assembly** 

Step 1. Attach the vent mounting clips (A) to the back of the pedestal (B) with the vent clips positioned with the flat sides facing up.